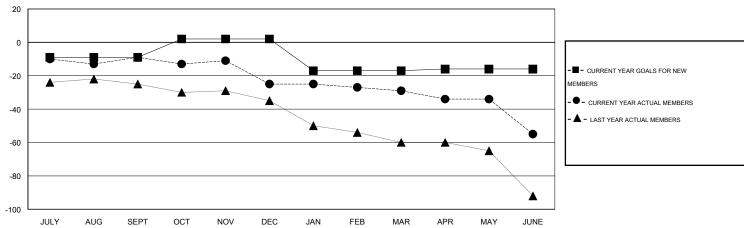

#### GOALS AND ACTUAL MEMBERS CUMULATIVE

| DROPPED CLUBS: 2  DROPPED MEMBERS |               | 20 CLUBS OF 41 ADDED 1 OR MORE NEW MEMBERS | GENDER DISTRIBUTION           MALE         484 (68.65%)           FEMALE         221 (31.35%) |           |
|-----------------------------------|---------------|--------------------------------------------|-----------------------------------------------------------------------------------------------|-----------|
| DECEASED CLUB CANCELLED OTHER     | 9<br>29<br>66 | CLICK HERE FOR HEALTH ASSESSMENT DATA      | FAMILY UNIT MEMBERS HEAD OF HOUSEHOLD                                                         | 154<br>74 |
| TOTAL                             | 104           |                                            | NON-HEAD OF HOUSEHOLD                                                                         | 80        |